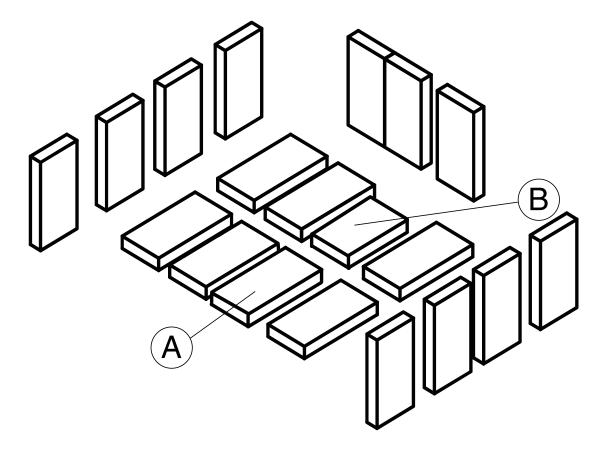

## Firebrick Installation Super Insert

This package contains 18 full-size firebricks, as well as 1 cut-size brick.

With the heater in the upright position, install firebricks as follows:

- Place firebricks on the bottom of the heater first. Total of 7 full-size and 1cut brick.
- Next, install the side firebricks, 4 full-size each side.
- Lastly, install 3 full-size firebricks against the rear wall.