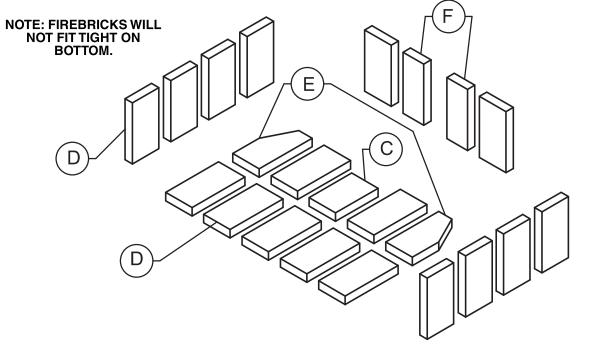

## Firebrick Installation

This package contains 17 full-size firebricks, as well as 7 various cut-size bricks.

With the woodstove in the upright position, install firebricks as follows:

1) Place the firebricks on the bottom of the unit first. Use 7 full-size (D) and 3 cut bricks (C & 2E).

2) Next install the side firebricks, 4 full-size bricks on each side of the firebox as shown.

3) Finally install 2 full-size and 2 cut firebricks against the rear wall as shown.

| ITEM | SIZE |
|------|------|
|------|------|

## PART NUMBER

| А | 1 1/2" X 4 1/2" X 1 1/4"          | (39 mm x 115 mm x 32 mm)               | 248.001  |
|---|-----------------------------------|----------------------------------------|----------|
| В | 4" X 4 1/2" X 1 1/4"              | (102 mm x 115 mm x 32 mm)              | 246.001  |
| С | 7 1/4" X 4 1/2" X 1 1/4"          | (184 mm x 115 mm x 32 mm)              | 245.001  |
| D | 9" X 4 1/2" X 1 1/4"              | (230 mm x 115 mm x 32 mm)              | 5096.99  |
| E | 9" X 4 1/2" <i>(cut)</i> X 1 1/4" | (230 mm x 115 mm <i>(cut)</i> x 32 mm) | 3245.011 |
| F | 9" X 3 1/2" X 1 1/4"              | (102 mm x 115 mm x 32 mm)              | 3245.501 |