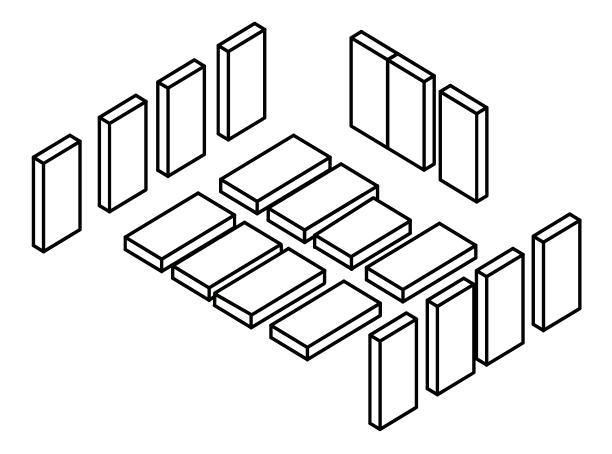

## Firebrick Installation Alderlea T5 Insert

This package contains 18 full-size firebricks, as well as 1 cut-size brick.

With the heater in the upright position, install firebricks as follows:

- Place firebricks on the bottom of the heater first. Total of 7 full-size and 1cut brick.
- Next, install the side firebricks, 4 full-size each side.
- Lastly, install 3 full-size firebricks against the rear wall.